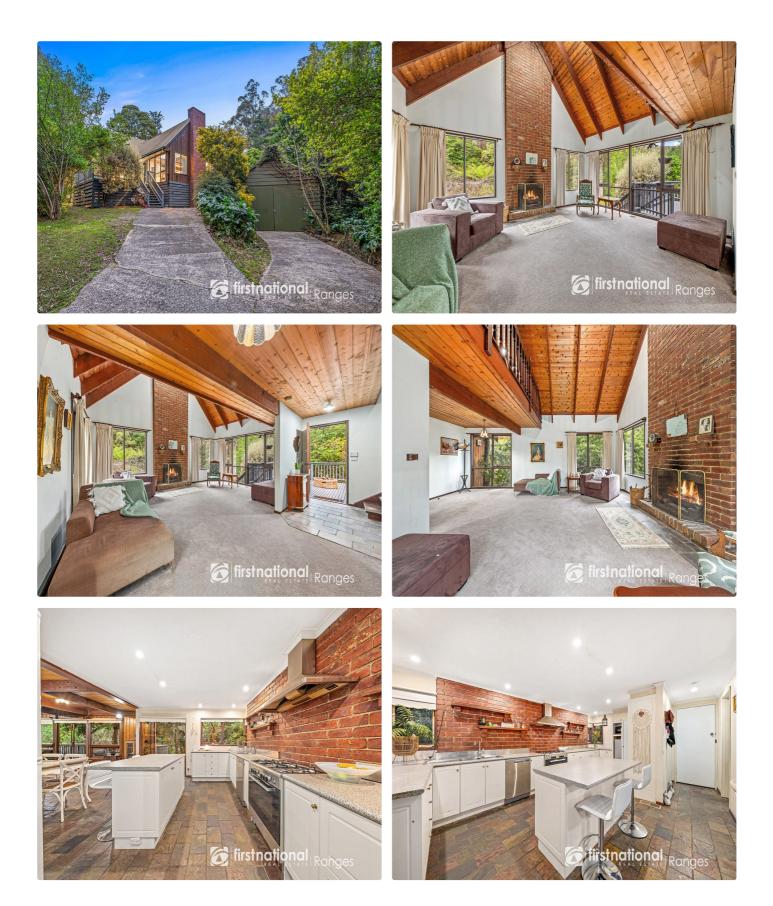

### **Property Details**

An enchanting hills property showcasing the very essence of a residence brimming with character in a picturesque location within the beautiful Dandenong ranges. Earthy tones greet you as you step inside this chalet style home featuring cathedral style timber A ceilings with exposed beam work. The multiple living areas and good-sized kitchen capture the private vista from the large windows and then flows out onto the deck area where you can entertain or relax listening to Ferny Creek meandering through the rear of the property. Three spacious bedrooms with BIR s, huge master ensuite with spa bath, shower and toilet, additional bathroom with alcove bathtub & toilet. The study area is ideal for those lucky enough to work from home. Some areas you may wish to upgrade or do the full Hampton Style colour makeover, which is so popular. All privately situated on a area appx usable block with separate garage & storage sheds. The township of Tecoma with its shops, schools and petrol station is all a short walk away.