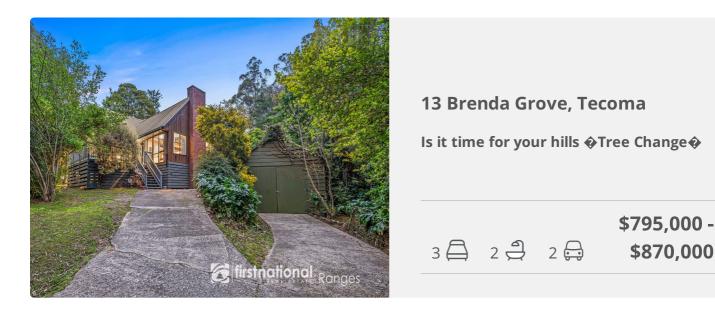

### **Property Details**

An enchanting hills property showcasing the very essence of a residence brimming with character in a picturesque location within the beautiful Dandenong ranges. Earthy tones greet you as you step inside this chalet style home featuring cathedral style timber A ceilings with exposed beam work. The multiple living areas and good-sized kitchen capture the private vista from the large windows and then flows out onto the deck area where you can entertain or relax listening to Ferny Creek meandering through the rear of the property. Three spacious bedrooms with BIR s, huge master ensuite with spa bath, shower and toilet, additional bathroom with alcove bathtub & toilet. The study area is ideal for those lucky enough to work from home. Some areas you may wish to upgrade or do the full Hampton Style colour makeover, which is so popular. All privately situated on a area appx usable block with separate garage & storage sheds. The township of Tecoma with its shops, schools and petrol station is all a short walk away.

### **Pricing Information**

The property at 13 Brenda Grove, Tecoma is currently for sale at \$795,000 - \$870,000.

Click here to view the Statement of Information