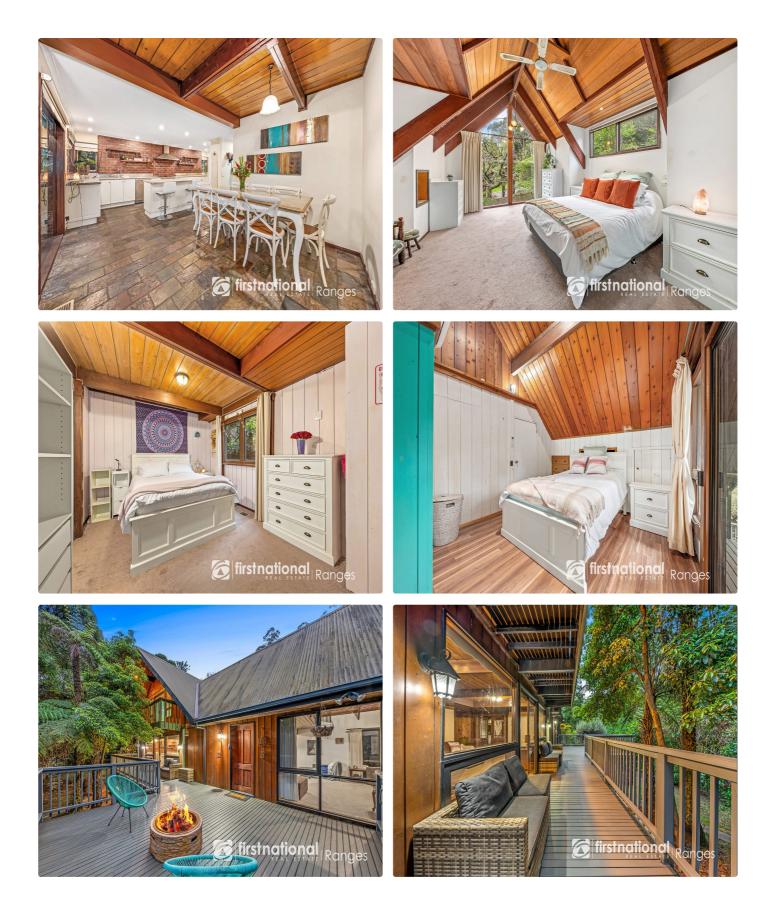

### **Property Details**

An enchanting hills property showcasing the very essence of a residence brimming with character in a picturesque location within the beautiful Dandenong ranges. Earthy tones greet you as you step inside this chalet style home featuring cathedral style timber A ceilings with exposed beam work. The multiple living areas and good-sized kitchen capture the private vista from the large windows and then flows out onto the deck area where you can entertain or relax listening to Ferny Creek meandering through the rear of the property. Three spacious bedrooms with BIR s, huge master ensuite with spa bath, shower and toilet, additional bathroom with alcove bathtub & toilet. The study area is ideal for those lucky enough to work from home. Some areas you may wish to upgrade or do the full Hampton Style colour makeover, which is so popular. All privately situated on a area appx usable block with separate garage & storage sheds. The township of Tecoma with its shops, schools and petrol station is all a short walk away.