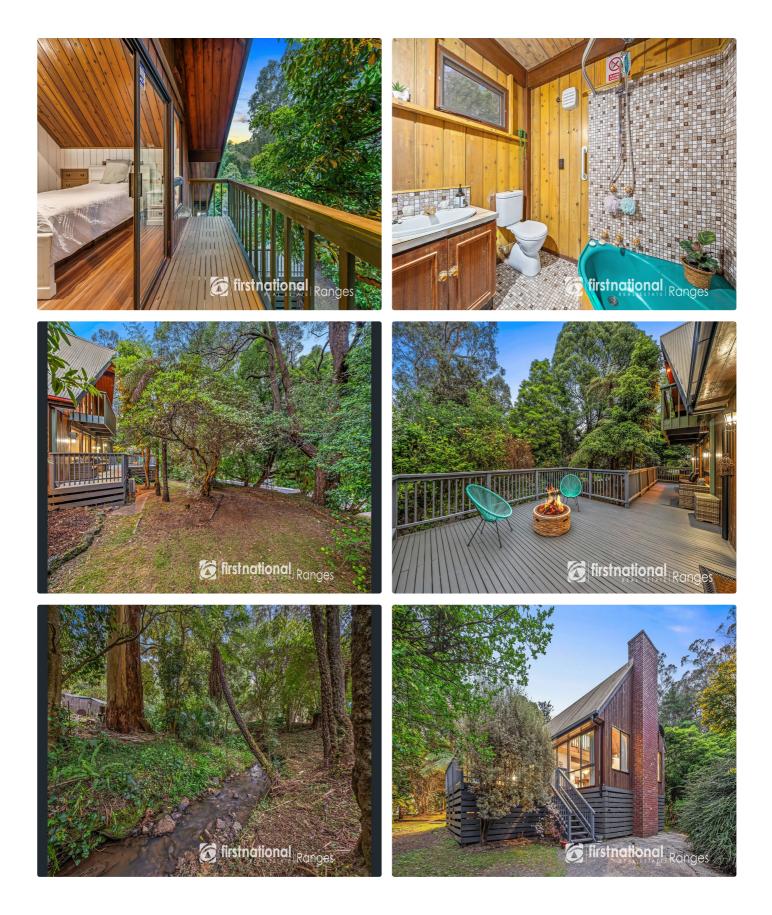

### **Property Details**

An enchanting hills property showcasing the very essence of a residence brimming with character in a picturesque location within the beautiful Dandenong ranges. Earthy tones greet you as you step inside this chalet style home featuring cathedral style timber A ceilings with exposed beam work. The multiple living areas and good-sized kitchen capture the private vista from the large windows and then flows out onto the deck area where you can entertain or relax listening to Ferny Creek meandering through the rear of the property. Three spacious bedrooms with BIR s, huge master ensuite with spa bath, shower and toilet, additional bathroom with alcove bathtub & toilet. The study area is ideal for those lucky enough to work from home. Some areas you may wish to upgrade or do the full Hampton Style colour makeover, which is so popular. All privately situated on a area appx usable block with separate garage & storage sheds. The township of Tecoma with its shops, schools and petrol station is all a short walk away.