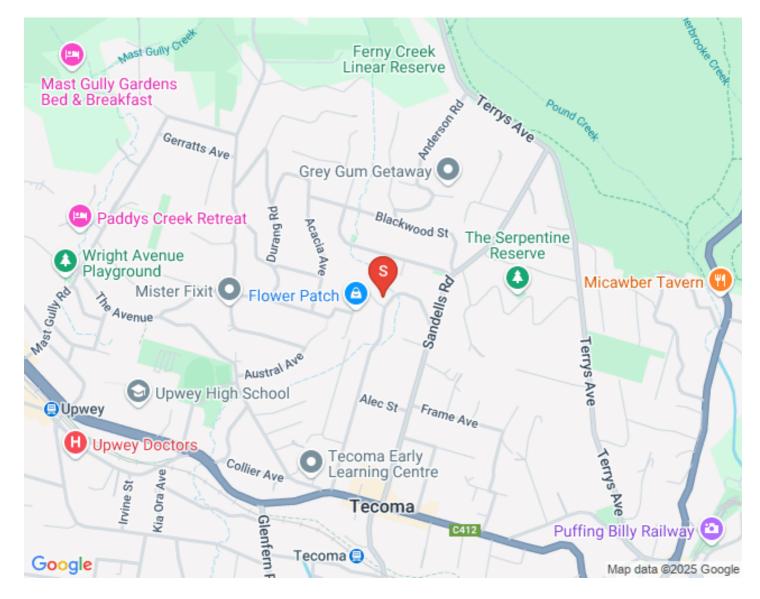

### Location

### **Pricing Information**

The property at 13 Brenda Grove, Tecoma is currently for sale at \$795,000 - \$870,000.

Click here to view the Statement of Information