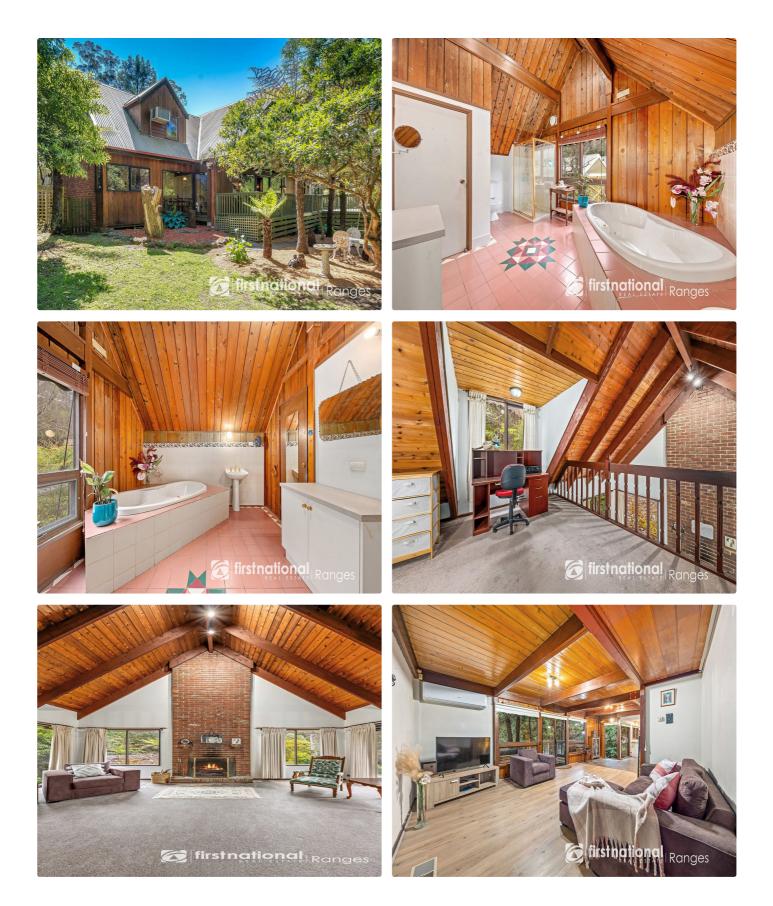

### **Property Details**

An enchanting hills property showcasing the very essence of a residence brimming with character in a picturesque location within the beautiful Dandenong ranges. Earthy tones greet you as you step inside this chalet style home featuring cathedral style timber A ceilings with exposed beam work. The multiple living areas and good-sized kitchen capture the private vista from the large windows and then flows out onto the deck area where you can entertain or relax listening to Ferny Creek meandering through the rear of the property. Three spacious bedrooms with BIR s, huge master ensuite with spa bath, shower and toilet, additional bathroom with alcove bathtub & toilet. The study area is ideal for those lucky enough to work from home. Some areas you may wish to upgrade or do the full Hampton Style colour makeover, which is so popular. All privately situated on a area appx usable block with separate garage & storage sheds. The township of Tecoma with its shops, schools and petrol station is all a short walk away.