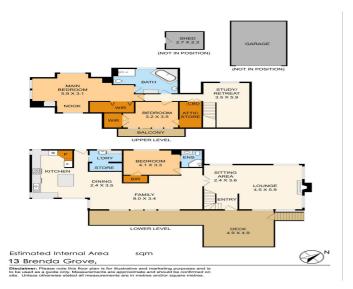

### **Property Details**

An enchanting hills property showcasing the very essence of a residence brimming with character in a picturesque location within the beautiful Dandenong ranges. Earthy tones greet you as you step inside this chalet style home featuring cathedral style timber A ceilings with exposed beam work. The multiple living areas and good-sized kitchen capture the private vista from the large windows and then flows out onto the deck area where you can entertain or relax listening to Ferny Creek meandering through the rear of the property. Three spacious bedrooms with BIR s, huge master ensuite with spa bath, shower and toilet, additional bathroom with alcove bathtub & toilet. The study area is ideal for those lucky enough to work from home. Some areas you may wish to upgrade or do the full Hampton Style colour makeover, which is so popular. All privately situated on a area appx usable block with separate garage & storage sheds. The township of Tecoma with its shops, schools and petrol station is all a short walk away.